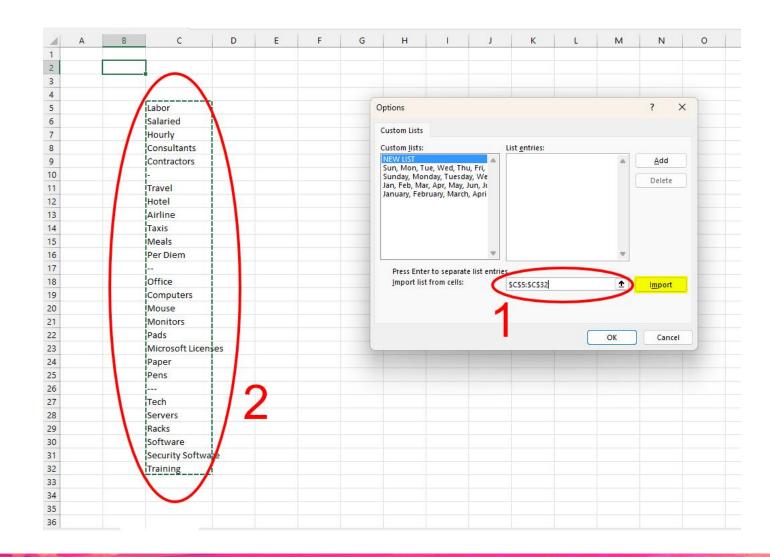

Before we review creating custom lists, let's look at our pretend list of

GL accounts, without the GL codes. On the left is a made-up example of

a list of GL accounts. Major categories are labor, travel, office, and tech.