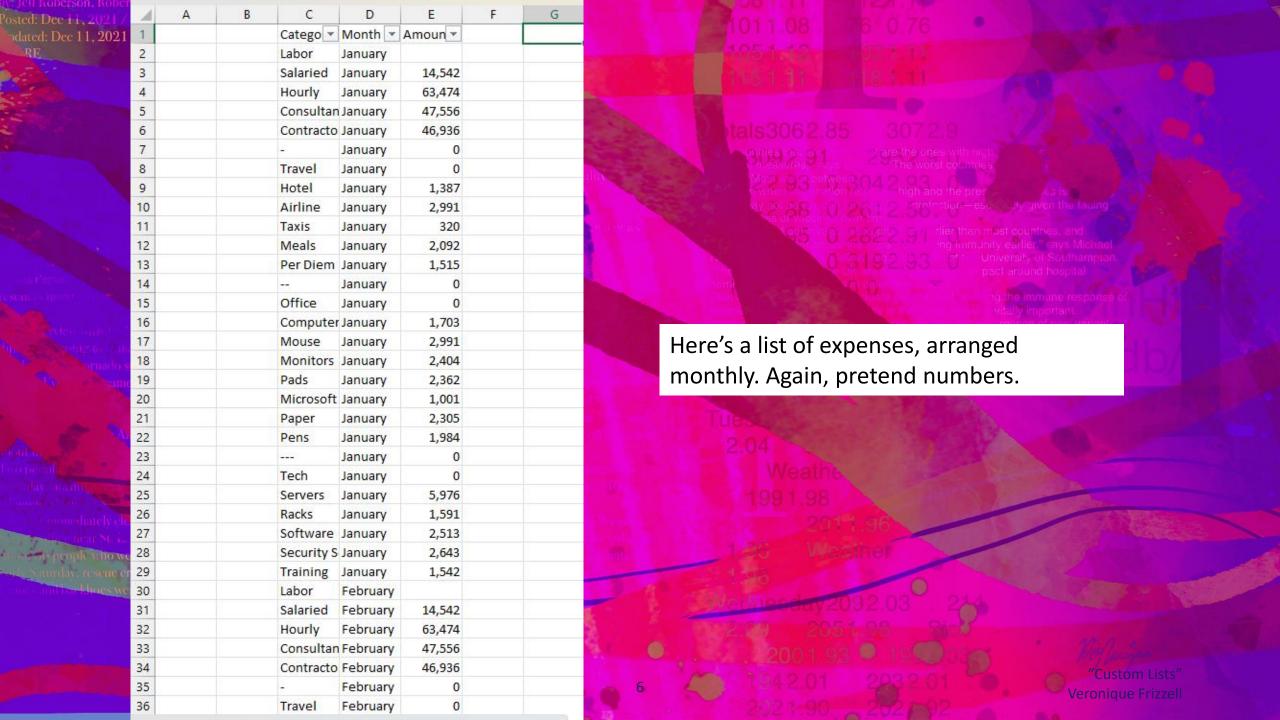

Before we review creating custom lists, let's look at our pretend list of

GL accounts, without the GL codes. On the left is a made-up example of

a list of GL accounts. Major categories are labor, travel, office, and tech.

"Custom Lists"
Veronique Frizzell

odated: Dec 11, 2021 / 10:19 AM EST

Normally, when you create a pivot table off of the dataset, you will get something like that shown on the right. Look at the GL accounts: they are in alphabetical order.