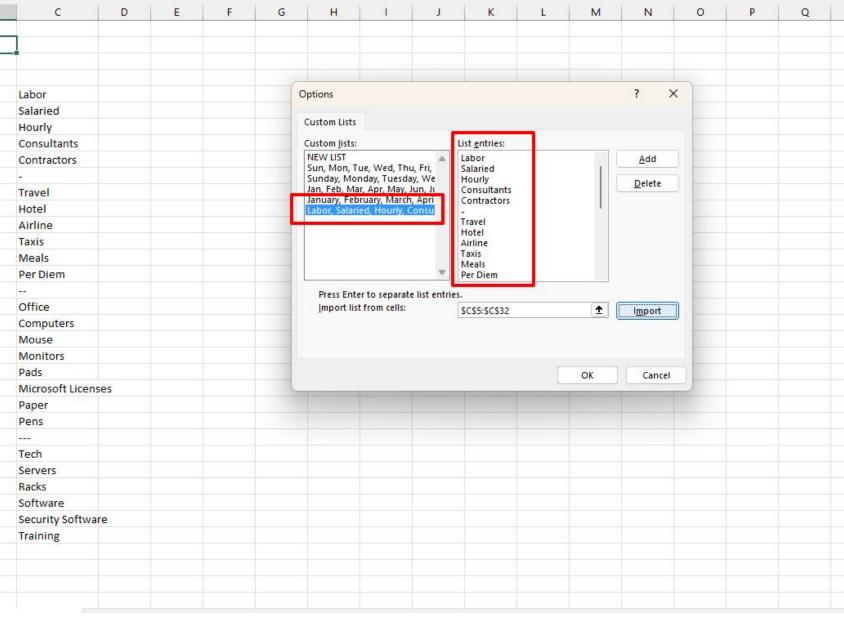

Before we review creating custom lists, let's look at our pretend list of

GL accounts, without the GL codes. On the left is a made-up example of

a list of GL accounts. Major categories are labor, travel, office, and tech.

"Custom Lists"
Veronique Frizzell

odated: Dec 11, 2021 / 10:19 AM EST

Normally, when you create a pivot table off of the dataset, you will get something like that shown on the right. Look at the GL accounts: they are in alphabetical order.