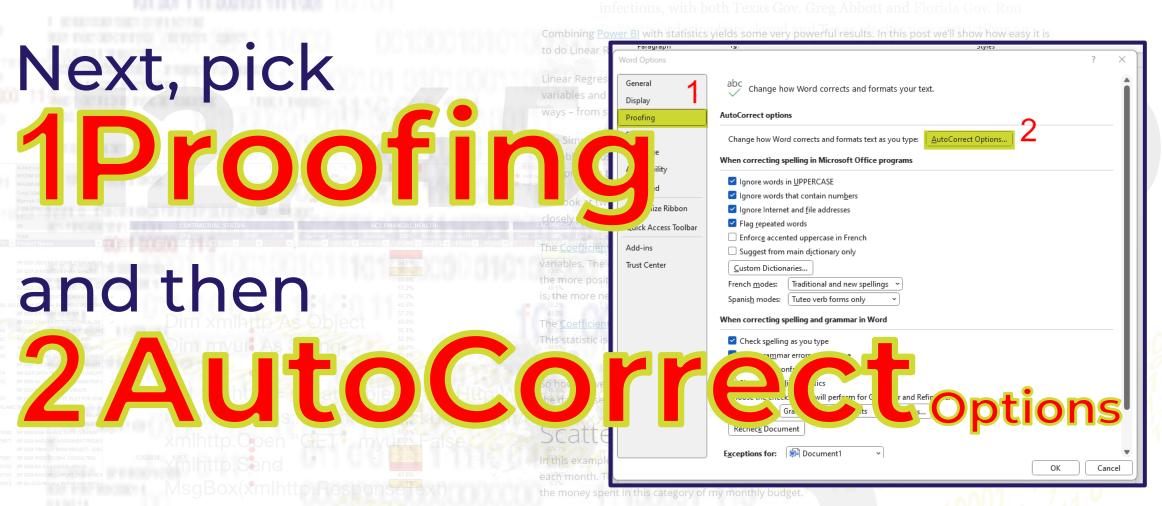

#### See that enlarged section outlined in red? That's a list

of autocorrect words. It's like a dictionary. You can

add to it by going

The Simple Linear Regression model allows us to summarize and examine relationships between two variables. It uses a single *independent* variable and a single *dependent* variable and finds a linear function that predicts the dependent variable values as a function of the independent variables.

## Then click on the button Ways - from spurring value to gaining custome found at bottom of AutoCorrects box.

measures in their states amid record numbers of new coronavirus
infections, within the Texas Good Breg Abbott and Florida Gov. Ron
werful results. In this post we'll show how easy it is
a decreased by the state of the state of