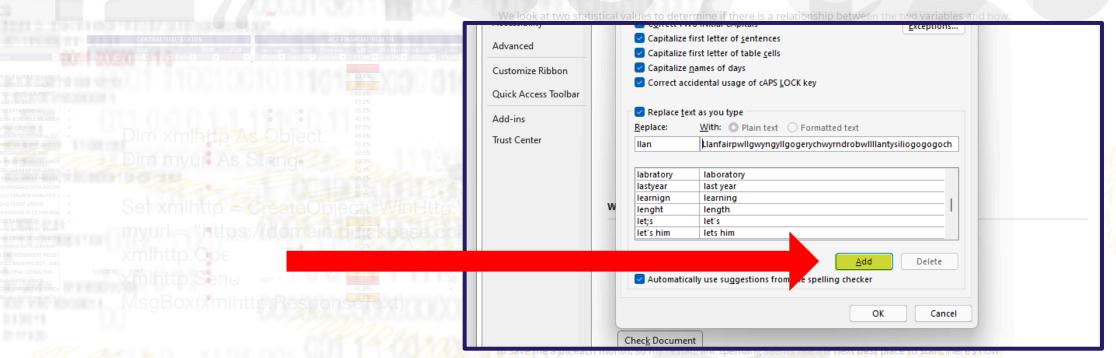

#### See that enlarged section outlined in red? That's a list

of autocorrect words. It's like a dictionary. You can

add to it by going

The Simple Linear Regression model allows us to summarize and examine relationships between two variables. It uses a single *independent* variable and a single *dependent* variable and finds a linear function that predicts the dependent variable values as a function of the independent variables.

Math AutoCorrect

AutoFormat As You Type

Exceptions...

Let's see how that works, using the example of the

longest village name:

1. First, dream up of a "code" word lives For of the independent variables.

Save

Language

Accessibility

Advanced

someone's name, it could be initials. In our example we'll use llan as our "code" word in

Customize Ribbon
Quick Access Toolbar
Add-ins

Capitalize names of days
Correct accidental usage of cAPS LOCK key

Replace text as you type
Replace: Winch Plain text Formatted text
Ilan

Iabratory Iaboratory
Iastyear Iast year
Iearnign Iearning
Ienght Iength
Iet;s Iet's
Iet's liet's
Iet's him Iets him

Add Delete

to follow along using your own da

#### Llanfairpwllgwyngyllgogerychwyrndrobwllllantysilio-

gogogoch in

2. Then enter