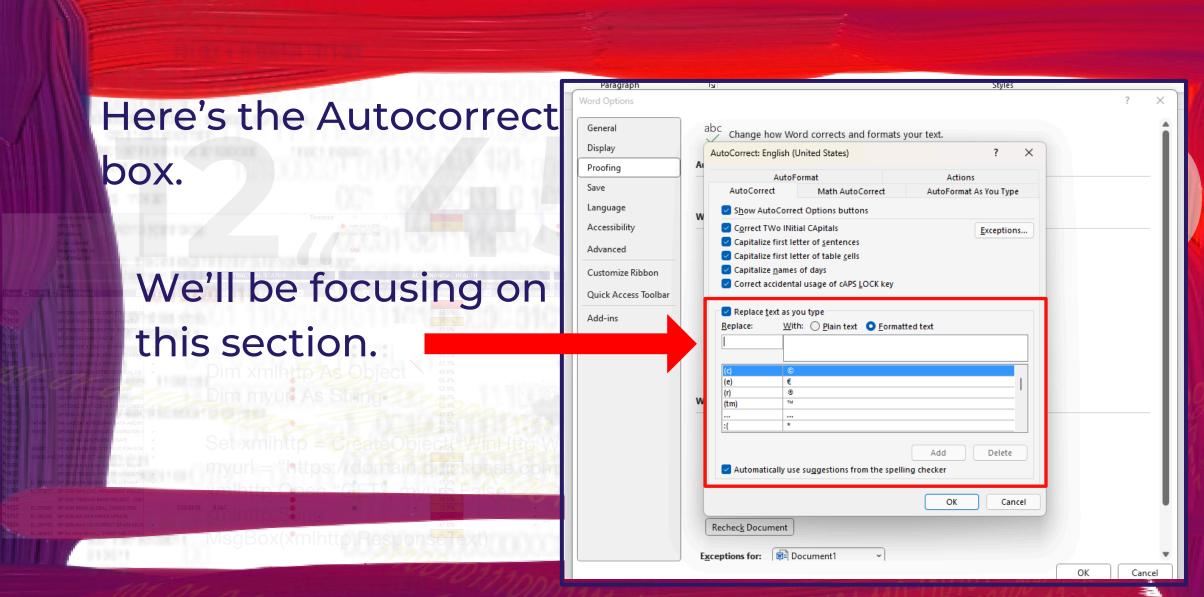

#### See that enlarged section outlined in red? That's a list

of autocorrect words. It's like a dictionary. You can

add to it by going

The Simple Linear Regression model allows us to summarize and examine relationships between two variables. It uses a single *independent* variable and a single *dependent* variable and finds a linear function that predicts the dependent variable values as a function of the independent variables.