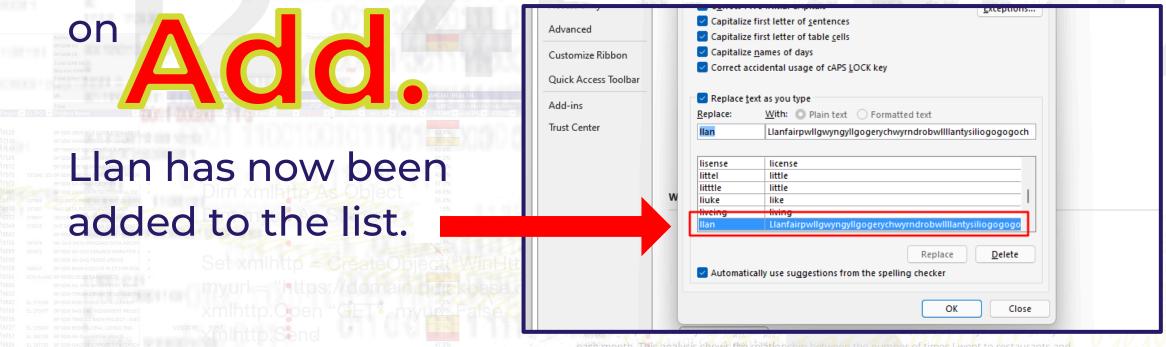

#### Llanfairpwllgwyngyllgogerychwyrndrobwllllantysilio-

gogogoch in

2. Then enter

### Now hit ent

Llanfairpwllgwyngyllgogerychwyrndrobwllllantysiliogogogoc

#### Ta da! Word automatically

replaces your "code" with

the real word.

As I said before, you can do

this with names. The "code"

could be initials and Word

will replace with a

od is my real buname.