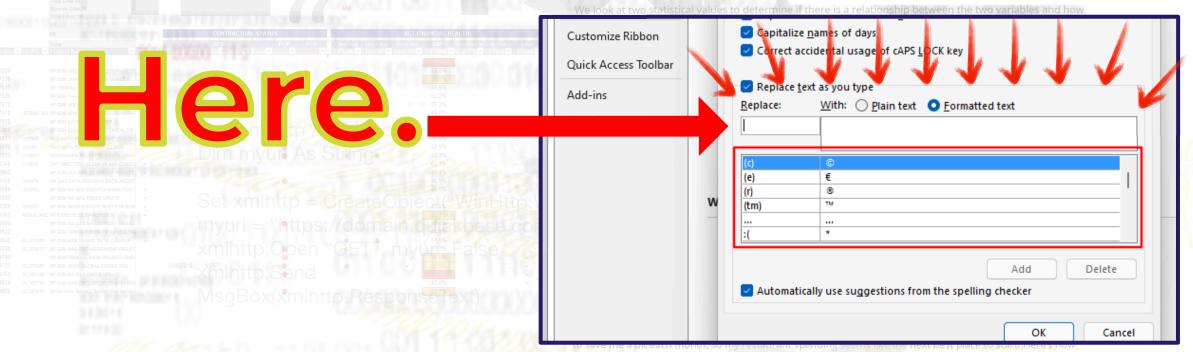

#### See that enlarged section outlined in red? That's a list

of autocorrect words. It's like a dictionary. You can

add to it by going

The Simple Linear Regression model allows us to summarize and examine relationships between two variables. It uses a single *independent* variable and a single *dependent* variable and finds a linear function that predicts the dependent variable values as a function of the independent variables.