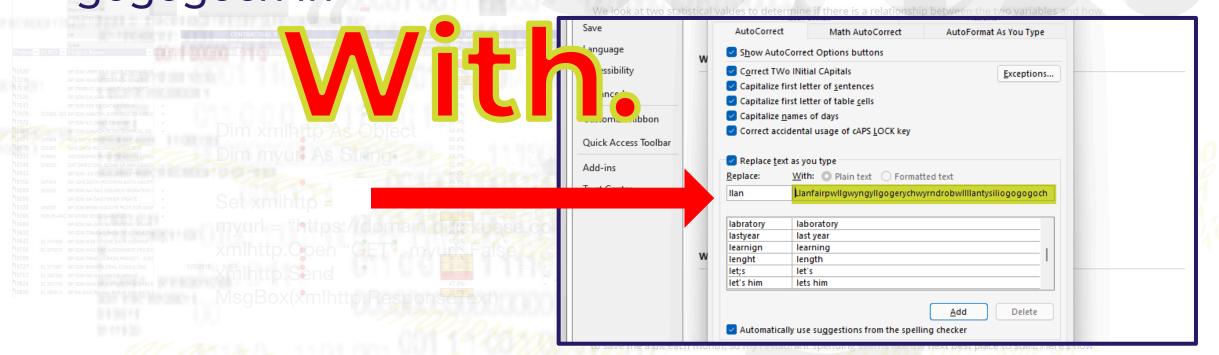

Math AutoCorrect

AutoFormat As You Type

Exceptions...

Let's see how that works, using the example of the

longest village name:

1. First, dream up of a "code" word lives For of the independent variables.

Save

Language

Accessibility

Advanced

someone's name, it could be initials. In our example we'll use llan as our "code" word in

Customize Ribbon
Quick Access Toolbar
Add-ins

Capitalize names of days
Correct accidental usage of cAPS LOCK key

#### Llanfairpwllgwyngyllgogerychwyrndrobwllllantysilio-

gogogoch in

2. Then enter