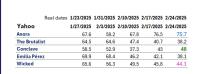

## Real dates 1/23/2025 1/31/2025 2/10/2025 2/17/2025 2/24/2025

| Yahoo         | 1/27/2025 | 2/3/2025 | 2/10/2025 | 2/17/2025 | 2/24/2025 |
|---------------|-----------|----------|-----------|-----------|-----------|
| Anora         | 67.6      | 58.2     | 67.8      | 76.5      | 75.7      |
| The Brutalist | 64.5      | 64.6     | 47.4      | 40.7      | 38.2      |
| Conclave      | 58.5      | 52.9     | 37.3      | 43        | 48        |
| Emilia Pérez  | 69.9      | 68.4     | 46.2      | 42.1      | 38.1      |
| Wicked        | 65.6      | 56.3     | 49.5      | 45.8      | 44.1      |