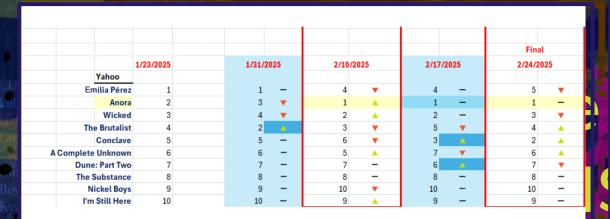

The Substance

Nickel Boys

10

I'm Still Here

Quick! What's the trend? What's the key insight?

10

10

9

10

9