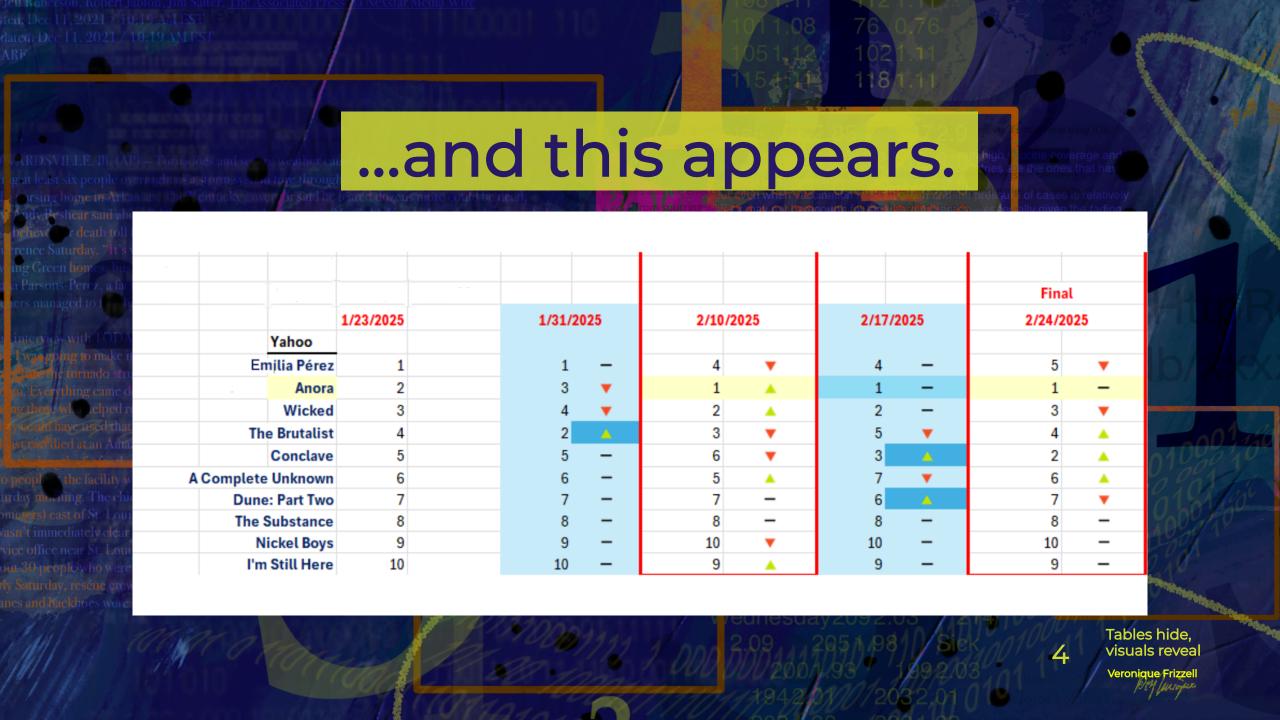

## Real dates 1/23/2025 1/31/2025 2/10/2025 2/17/2025 2/24/2025

| Yahoo         | 1/27/2025 | 2/3/2025 | 2/10/2025 | 2/17/2025 | 2/24/2025 |
|---------------|-----------|----------|-----------|-----------|-----------|
| Anora         | 67.6      | 58.2     | 67.8      | 76.5      | 75.7      |
| The Brutalist | 64.5      | 64.6     | 47.4      | 40.7      | 38.2      |
| Conclave      | 58.5      | 52.9     | 37.3      | 43        | 48        |
| Emilia Pérez  | 69.9      | 68.4     | 46.2      | 42.1      | 38.1      |
| Wicked        | 65.6      | 56.3     | 49.5      | 45.8      | 44.1      |